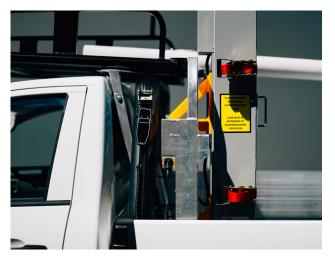

#### / SAFE, EFFICIENT, SMART

- Fits most steel or aluminium ute trays
- Light weight
- High strength

- Max payload
- Improves safety
- Remote control with lock
- Large platform

- Enclosed system within lift arm
- EV friendly
- Recyclable aluminium construction