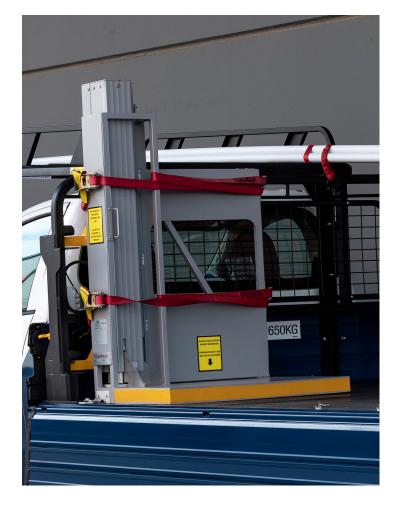

#### THE NORMAN SIDE LIFTER

OMTO

SWL 200KC

Install Comtruk's side lifter on qualifying brands of truck trays on mid- and full-size utes or chassis cab cutaways or on the SUB<sup>®</sup>, our high performance sport utility bed ute tray. Rated for a safe working load of 200kgs, the Comtruk side lifter makes it possible for one person to safely pick-up and load a hot water heater, oil drum, heat pump, pool chemicals, or similar items.

## THE NORMAN SIDE LIFTER

## / LIFTER SPECIFICATIONS

The Norman side lifter is certified to Australian Standards.

- AS 1418.1
- AS 1418.8

| SWL   | Load Area | Pivot | EZ Lift-N-Load<br>Weight |
|-------|-----------|-------|--------------------------|
| 200kg | 570 x 580 | 90°   | 68kg                     |