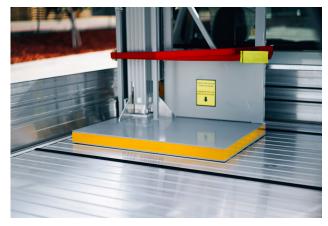

## / LIFTER SPECIFICATIONS

The Norman side lifter is certified to Australian Standards.

- AS 1418.1
- AS 1418.8

| SWL   | Load Area | Pivot | EZ Lift-N-Load<br>Weight |
|-------|-----------|-------|--------------------------|
| 200kg | 570 x 580 | 90°   | 68kg                     |

#### / SAFE, EFFICIENT, SMART

- Fits most steel or aluminium ute trays
- Light weight
- High strength

- Max payload
- Improves safety
- Remote control with lock
- Large platform

- Enclosed system within lift arm
- EV friendly
- Recyclable aluminium construction